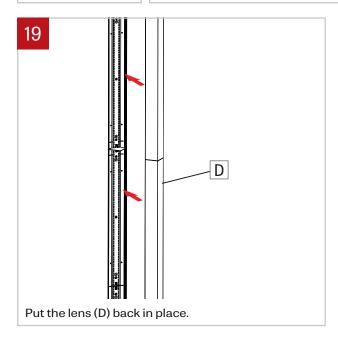

to the dimensions [\*] given in the client drawings.



Install the mounting kit inside the wall and fix it to the existing studs (C) on the wall.





Disconnect LED molex connector (E) by taking a pointed object and pressing on the two tabs on the top. Unscrew the cartridge (F) and remove it from the fixture.



Connect the BX cable (G) to the fixture (H) without doing the electrical connections.

www.lumenwerx.com (T) 514-225-4304 (F) 514-931-4862 @ All rights are reserved to LumenWerx ULC.

FILE NAME:CUBITO-LED-DMF-CORNER-MOUNT-INST

November 12, 2019

Page: 1 / 4



# **CUBITO**

#### DRYWALL MUD-FLANGE - INSTALLATION INSTRUCTIONS

















# **CUBITO**

#### DRYWALL MUD-FLANGE - INSTALLATION INSTRUCTIONS



















### DRYWALL MUD-FLANGE - INSTALLATION INSTRUCTIONS







November 12, 2019