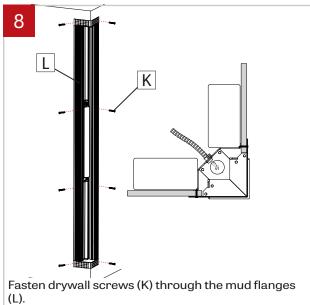

wings.



Fix the wall mount bracket (A) to two studs (B) the same size of the fixtures (continuous system as well). Be sure to install them according to the dimensions [\*] given in the client drawings.



Install the mounting kit inside the wall and fix it to the existing studs (C) on the wall.





Disconnect LED molex connector (E) by taking a pointed object and pressing on the two tabs on the top. Unscrew the cartridge (F) and remove it from the fixture.



Connect the BX cable (G) to the fixture (H) without doing the electrical connections.

www.lumenwerx.com (T) 514-225-4304 (F) 514-931-4862 @ All rights are reserved to LumenWerx ULC.

FILE NAME:CUBITO-LED-DMF-CORNER-MOUNT-INST

November 12, 2019

Page: 1 / 4



# **CUBITO**

#### DRYWALL MUD-FLANGE - INSTALLATION INSTRUCTIONS

















# **CUBITO**

#### DRYWALL MUD-FLANGE - INSTALLATION INSTRUCTIONS



















### DRYWALL MUD-FLANGE - INSTALLATION INSTRUCTIONS







November 12, 2019