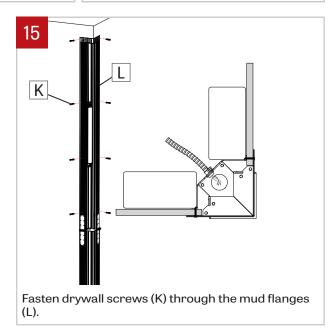

### NOTE: Wire dimming conductors as Class 1

Prepare the area where the fixture is going to be installed. Cut hole in the drywall according to the dimensions [\*] given in the client drawings.

Fix the wall mount bracket (A) to two studs (B) the same size of the fixtures (continuous system as well). Be sure to install them according to the dimensions [\*] given in the client drawings.