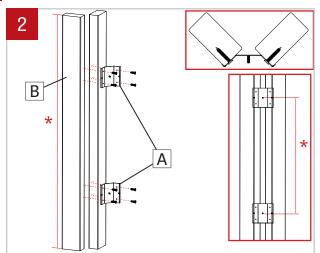

### NOTE: Wire dimming conductors as Class 1

Prepare the area where the fixture is going to be installed. Cut hole in the drywall according to the dimensions [\*] given in the client drawings.

Fix the wall mount bracket (A) to two studs (B) the same size of the fixtures (continuous system as well). Be sure to install them according to the dimensions [\*] given in the client drawings.

Install the mounting kit inside the wall and fix it to the existing studs (C) on the wall.

Disconnect LED molex connector (E) by taking a pointed object and pressing on the two tabs on the top. Unscrew the cartridge (F) and remove it from the fixture.