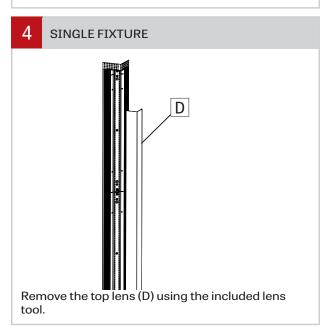

#### DRYWALL MUD-FLANGE - INSTALLATION INSTRUCTIONS



### NOTE: Wire dimming conductors as Class 1



Prepare the area where the fixture is going to be installed. Cut hole in the drywall according to the dimensions [\*] given in the client drawings.



Fix the wall mount bracket (A) to two studs (B) the same size of the fixtures (continuous system as well). Be sure to install them according to the dimensions [\*] given in the client drawings.



Install the mounting kit inside the wall and fix it to the existing studs (C) on the wall.





Disconnect LED molex connector (E) by taking a pointed object and pressing on the two tabs on the top. Unscrew the cartridge (F) and remove it from the fixture.



Connect the BX cable (G) to the fixture (H) without doing the electrical connections.

www.lumenwerx.com (T) 514-225-4304 (F) 514-931-4862 @ All rights are reserved to LumenWerx ULC.

FILE NAME:CUBITO-LED-DMF-CORNER-MOUNT-INST

November 12, 2019

Page: 1 / 4



# **CUBITO**

#### DRYWALL MUD-FLANGE - INSTALLATION INSTRUCTIONS

















# **CUBITO**

#### DRYWALL MUD-FLANGE - INSTALLATION INSTRUCTIONS



















### DRYWALL MUD-FLANGE - INSTALLATION INSTRUCTIONS







November 12, 2019