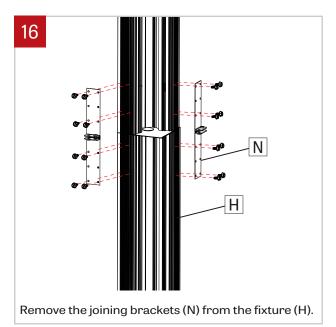

Connect the BX cable (G) to the fixture (H) without doing the electrical connections.

www.lumenwerx.com (T) 514-225-4304 (F) 514-931-4862 @ All rights are reserved to LumenWerx ULC.

FILE NAME:CUBITO-LED-DMF-CORNER-MOUNT-INST