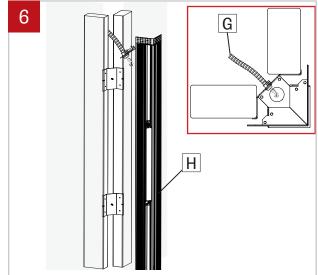

Connect the BX cable (G) to the fixture (H) without doing the electrical connections.

www.lumenwerx.com (T) 514-225-4304 (F) 514-931-4862 @ All rights are reserved to LumenWerx ULC.

FILE NAME:CUBITO-LED-DMF-CORNER-MOUNT-INST