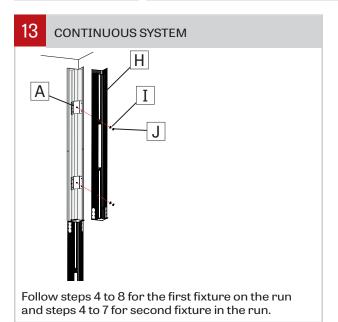

Connect the BX cable (G) to the fixture (H) without doing the electrical connections.

www.lumenwerx.com (T) 514-225-4304 (F) 514-931-4862 @ All rights are reserved to LumenWerx ULC.

FILE NAME:CUBITO-LED-DMF-CORNER-MOUNT-INST