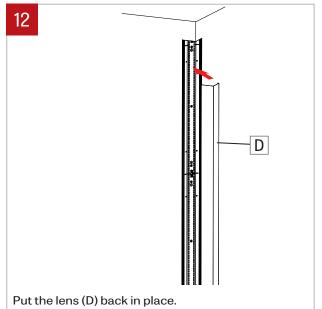

Fix the wall mount bracket (A) to two studs (B) the same size of the fixtures (continuous system as well). Be sure to install them according to the dimensions [\*] given in the client drawings.



Install the mounting kit inside the wall and fix it to the existing studs (C) on the wall.





Disconnect LED molex connector (E) by taking a pointed object and pressing on the two tabs on the top. Unscrew the cartridge (F) and remove it from the fixture.



Connect the BX cable (G) to the fixture (H) without doing the electrical connections.

www.lumenwerx.com (T) 514-225-4304 (F) 514-931-4862 @ All rights are reserved to LumenWerx ULC.

FILE NAME:CUBITO-LED-DMF-CORNER-MOUNT-INST

November 12, 2019

Page: 1 / 4



# **CUBITO**

#### DRYWALL MUD-FLANGE - INSTALLATION INSTRUCTIONS

















# **CUBITO**

#### DRYWALL MUD-FLANGE - INSTALLATION INSTRUCTIONS



















### DRYWALL MUD-FLANGE - INSTALLATION INSTRUCTIONS







November 12, 2019