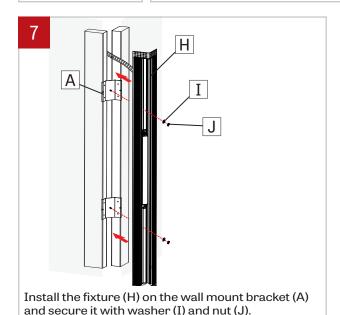

rawings.



Fix the wall mount bracket (A) to two studs (B) the same size of the fixtures (continuous system as well). Be sure to install them according to the dimensions [\*] given in the client drawings.



Install the mounting kit inside the wall and fix it to the existing studs (C) on the wall.





Disconnect LED molex connector (E) by taking a pointed object and pressing on the two tabs on the top. Unscrew the cartridge (F) and remove it from the fixture.



Connect the BX cable (G) to the fixture (H) without doing the electrical connections.

www.lumenwerx.com (T) 514-225-4304 (F) 514-931-4862 @ All rights are reserved to LumenWerx ULC.

FILE NAME:CUBITO-LED-DMF-CORNER-MOUNT-INST

November 12, 2019

Page: 1 / 4



# **CUBITO**

#### DRYWALL MUD-FLANGE - INSTALLATION INSTRUCTIONS

















# **CUBITO**

#### DRYWALL MUD-FLANGE - INSTALLATION INSTRUCTIONS



















### DRYWALL MUD-FLANGE - INSTALLATION INSTRUCTIONS







November 12, 2019