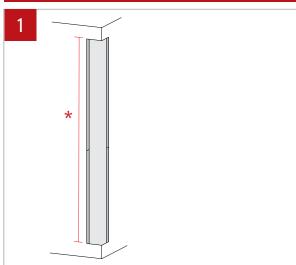

### NOTE: Wire dimming conductors as Class 1

Prepare the area where the fixture is going to be installed. Cut hole in the drywall according to the dimensions [\*] given in the client drawings.

Fix the wall mount bracket (A) to two studs (B) the same size of the fixtures (continuous system as well). Be sure to install them according to the dimensions [\*] given in the client drawings.