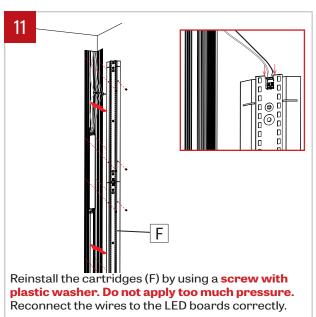

Install the mounting kit inside the wall and fix it to the existing studs (C) on the wall.

Disconnect LED molex connector (E) by taking a pointed object and pressing on the two tabs on the top. Unscrew the cartridge (F) and remove it from the fixture.