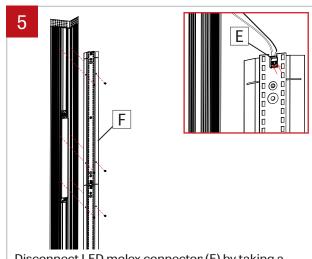

Install the mounting kit inside the wall and fix it to the existing studs (C) on the wall.

Disconnect LED molex connector (E) by taking a pointed object and pressing on the two tabs on the top. Unscrew the cartridge (F) and remove it from the fixture.