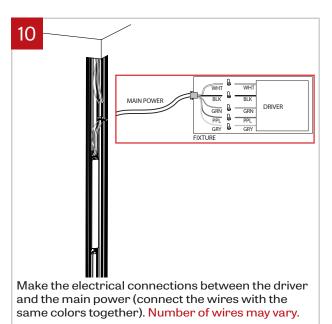

Connect the BX cable (G) to the fixture (H) without doing the electrical connections.

www.lumenwerx.com (T) 514-225-4304 (F) 514-931-4862 @ All rights are reserved to LumenWerx ULC.

FILE NAME:CUBITO-LED-DMF-CORNER-MOUNT-INST