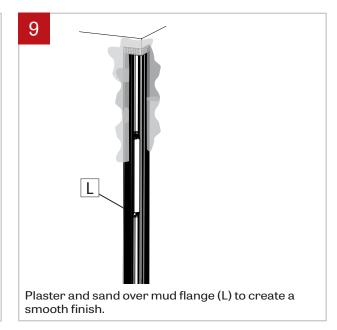

ngs.



Fix the wall mount bracket (A) to two studs (B) the same size of the fixtures (continuous system as well). Be sure to install them according to the dimensions [\*] given in the client drawings.



Install the mounting kit inside the wall and fix it to the existing studs (C) on the wall.





Disconnect LED molex connector (E) by taking a pointed object and pressing on the two tabs on the top. Unscrew the cartridge (F) and remove it from the fixture.



Connect the BX cable (G) to the fixture (H) without doing the electrical connections.

www.lumenwerx.com (T) 514-225-4304 (F) 514-931-4862 @ All rights are reserved to LumenWerx ULC.

FILE NAME:CUBITO-LED-DMF-CORNER-MOUNT-INST

November 12, 2019

Page: 1 / 4



# **CUBITO**

#### DRYWALL MUD-FLANGE - INSTALLATION INSTRUCTIONS

















# **CUBITO**

#### DRYWALL MUD-FLANGE - INSTALLATION INSTRUCTIONS



















### DRYWALL MUD-FLANGE - INSTALLATION INSTRUCTIONS







November 12, 2019