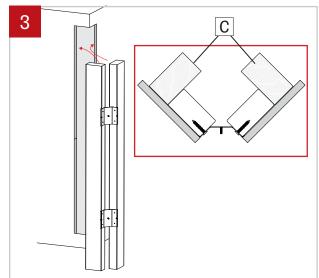

Install the mounting kit inside the wall and fix it to the existing studs (C) on the wall.

Disconnect LED molex connector (E) by taking a pointed object and pressing on the two tabs on the top. Unscrew the cartridge (F) and remove it from the fixture.