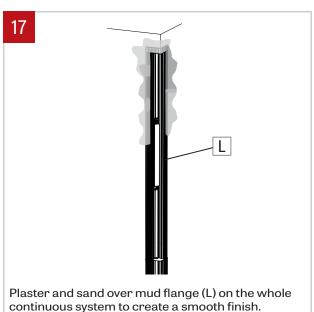

continuous system as well). Be sure to install them according to the dimensions [\*] given in the client drawings.



Install the mounting kit inside the wall and fix it to the existing studs (C) on the wall.





Disconnect LED molex connector (E) by taking a pointed object and pressing on the two tabs on the top. Unscrew the cartridge (F) and remove it from the fixture.



Connect the BX cable (G) to the fixture (H) without doing the electrical connections.

www.lumenwerx.com (T) 514-225-4304 (F) 514-931-4862 @ All rights are reserved to LumenWerx ULC.

FILE NAME:CUBITO-LED-DMF-CORNER-MOUNT-INST

November 12, 2019

Page: 1 / 4



# **CUBITO**

#### DRYWALL MUD-FLANGE - INSTALLATION INSTRUCTIONS

















# **CUBITO**

#### DRYWALL MUD-FLANGE - INSTALLATION INSTRUCTIONS



















### DRYWALL MUD-FLANGE - INSTALLATION INSTRUCTIONS







November 12, 2019