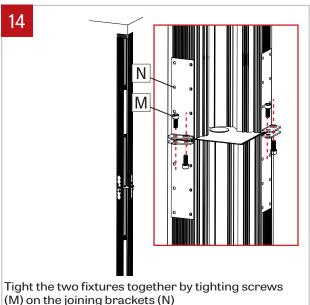

Connect the BX cable (G) to the fixture (H) without doing the electrical connections.

www.lumenwerx.com (T) 514-225-4304 (F) 514-931-4862 @ All rights are reserved to LumenWerx ULC.

FILE NAME:CUBITO-LED-DMF-CORNER-MOUNT-INST